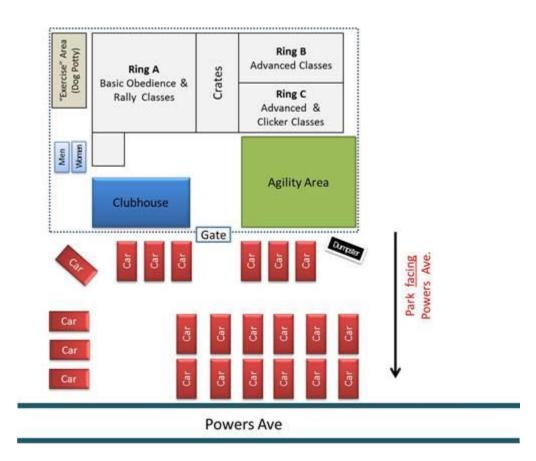

## Parking at K9 Obedience Club of Jacksonville, Inc. See the diagram below.

Notice the entrance area from Powers Avenue <u>- left side of property</u>. We don't have specific markings for each space, so you have the following options for parking:

1. Park facing the fence. Park <u>close to other cars</u> making more spaces available.

2. Park to the left towards the wooded area.

3. Make 2 rows facing Powers Avenue. The first to arrive needs to pull around & up <u>facing</u> <u>Powers Avenue</u>. Pulling up close, within 4 feet of the road. Another car can park directly behind you. The first row of cars can pull out directly onto Powers Avenue when leaving.